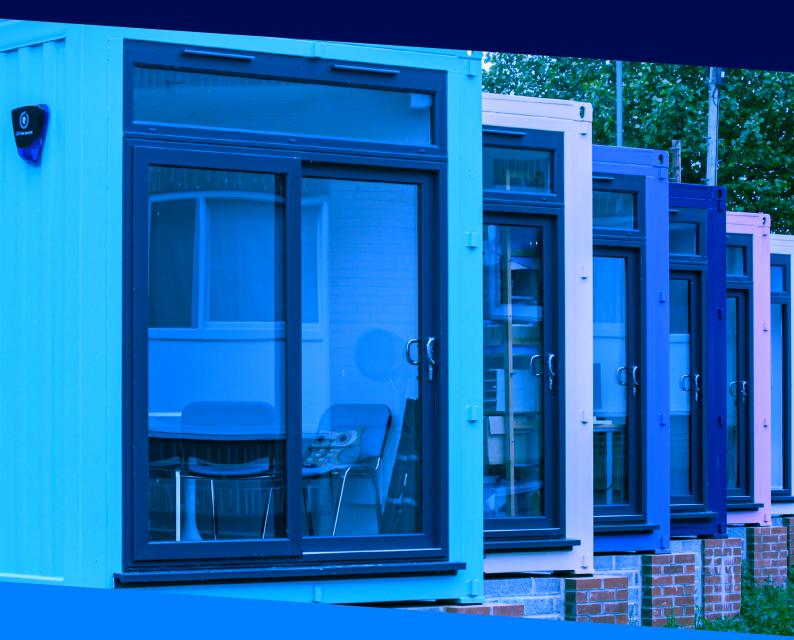

The key structural elements covered by this warranty include the external walls, floor bearers, roof, and pillars.

## 12 Months Product Warranty

The Newspace 12-month product warranty covers other components of your building, excluding consumable items and those covered by the structural warranty. This includes window frames, glazing, external door frames, door finishes, and door glazing.