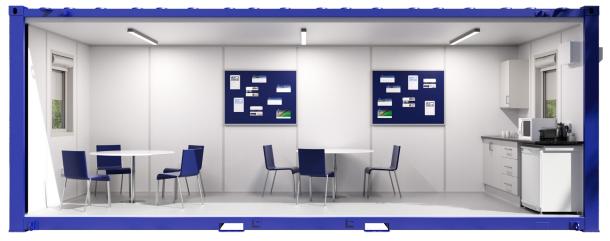

## Standard Specification Better By Design

Secure, warm canteen facilities, equipped with all the neccessary amentities for a functional and comfortable breakroom.

Features like heavy-duty flooring keep staff safe in an environment prone to spills & high footfall ensuring the building is practical and fit for purpose.

Features like heavy-duty flooring keep staff safe in an environment prone to spills & high footfall ensuring the building is practical and fit for purpose.

Capacity A 32ft canteen can service up to 30 people.

Lighting: IP65 with Integrated PIR Sensor

Flooring: Plywood Deck & Heavy Duty Vinyl

Insulation: Mineral wool

**Canteen Set:** Stainless Steel Sink, c/w Pillar, Taps, 10 Litre Undersink Heater (7-day timer)