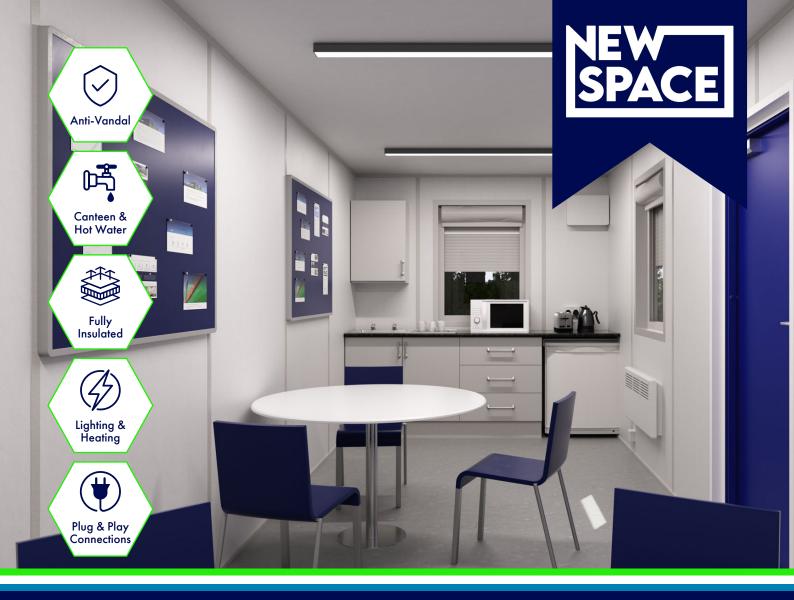

## Standard Specification Better By Design

Secure, warm canteen facilities, equipped with all the neccessary amentities for a functional and comfortable breakroom.

Features like heavy-duty flooring keep staff safe in an environment prone to spills & high footfall ensuring the building is practical and fit for purpose.

Features like heavy-duty flooring keep staff safe in an environment prone to spills & high footfall ensuring the building is practical and fit for purpose.

Capacity A 32ft canteen can service up to 30 people.

Low-Level Lifting & Chain Guides: Yes

Sockets: Yes (6no.)

Heating System: Included (Lot 20)

**Doors:** 10-Point Locking Steel Security Door

Windows: UPVC Double Glazed Tilt & Turn

Anti-Vandal Window Shutters: Yes

Lighting: IP65 with Integrated PIR Sensor

Flooring: Plywood Deck & Heavy Duty Vinyl

Insulation: Mineral wool

**Canteen Set:** Stainless Steel Sink, c/w Pillar, Taps, 10 Litre Undersink Heater (7-day timer)

Power Connections: Recessed 32amp Socket