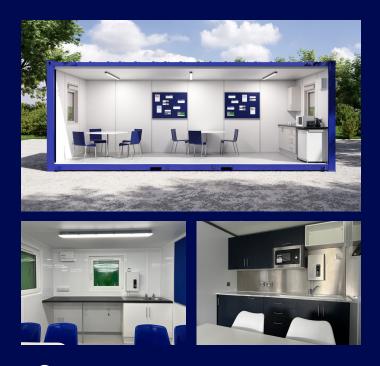

## Standard Specification Better By Design

Secure, warm canteen facilities, equipped with all the neccessary amentities for a functional and comfortable breakroom.

Features like heavy-duty flooring keep staff safe in an environment prone to spills & high footfall ensuring the building is practical and fit for purpose.

Features like heavy-duty flooring keep staff safe in an environment prone to spills & high footfall ensuring the building is practical and fit for purpose.

Capacity A 32ft canteen can service up to 30 people.

Lighting: IP65 with Integrated PIR Sensor

Flooring: Plywood Deck & Heavy Duty Vinyl

Insulation: Mineral wool

**Canteen Set:** Stainless Steel Sink, c/w Pillar, Taps, 10 Litre Undersink Heater (7-day timer)